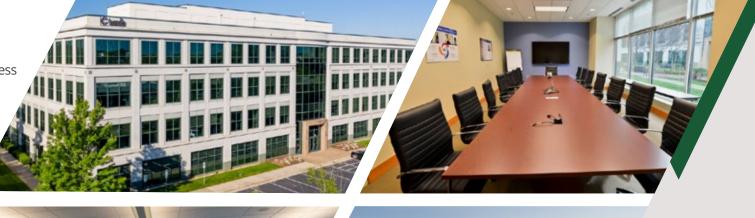

# **BUILDING I** 8010 Arco Corporate Drive

#### **DETAILS**

**Building Size:** 90,448 SF (Entire Building)

1st Floor - 20,126 SF

2nd Floor - 22,818 SF

3rd Floor - 23,772 SF

4th Floor - 23,772 SF

**Ceiling Height:** 10' first floor, 9' upper floors

**Parking Ratio:** 3.5 spaces per 1,000 SF