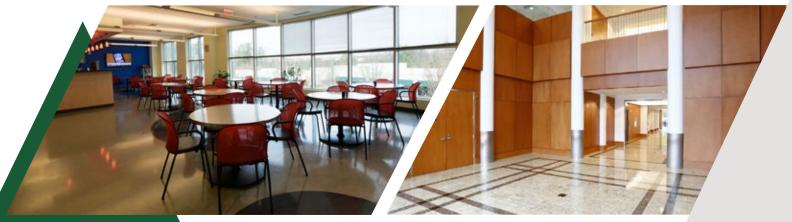

# BUILDING VII 8080 Arco Corporate Drive

### **DETAILS**

**Available:** Coming Soon

**Building Size:** 90,448 SF (Entire Building)

1st Floor - 20,126 SF 2nd Floor - 22,818 SF 3rd Floor - 23,772 SF 4th Floor - 23,772 SF

**Ceiling Height:** 10' first floor, 9' upper floors

**Parking Ratio:** 4.0 spaces per 1,000 SF

**Management:** On-site property

management

**Access:** 24/7 building access

**Signage:** Exterior facade

signage available