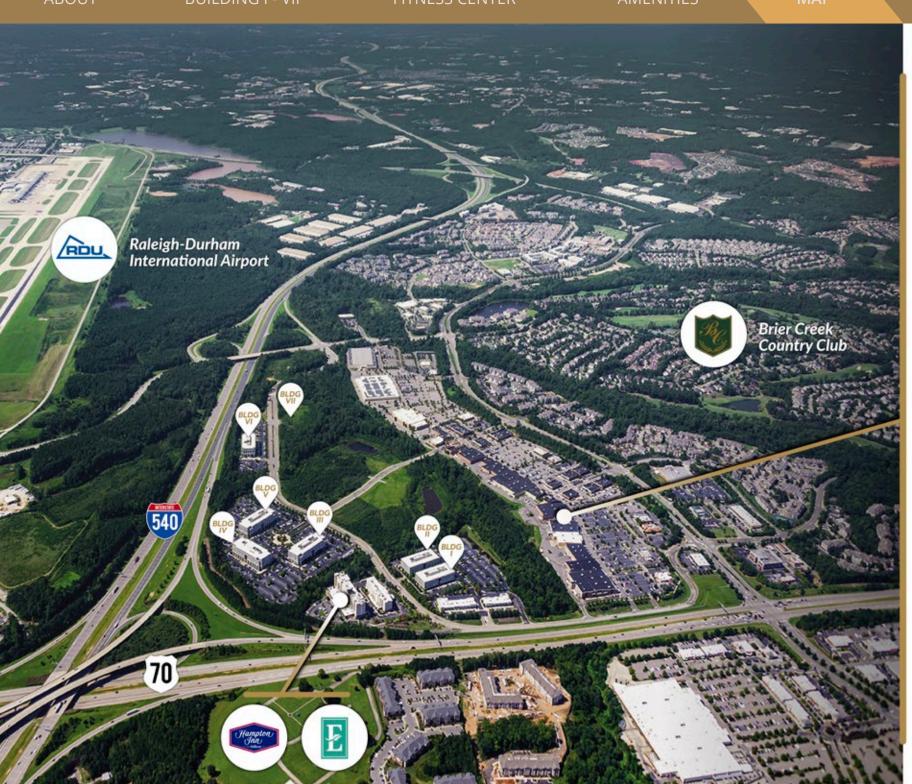

# BRIER CREEK CORPORATE CENTER

Brier Creek Corporate Center is part of the 2,000 AC mixed use, master planned Brier Creek Development. Conveniently located at the intersection of US-70 and I-540, it is the closest Class A Office Park to Raleigh-Durham International Airport and is immediately adjacent to over 800,000 SF of Retail with over 14,000 residential units within a 3-mile radius.

# **BRIER CREEK COMMONS**

It's a short walk over to Brier Creek Commons shopping center, Raleigh's premier open – air shopping, dining, and entertainment destination.

# **ACCOMMODATIONS**

Nearby accommodations such as Embassy Suites, Hampton Inn, and Westin (opening mid 2021) are directly adjacent to Brier Creek Corporate Center.