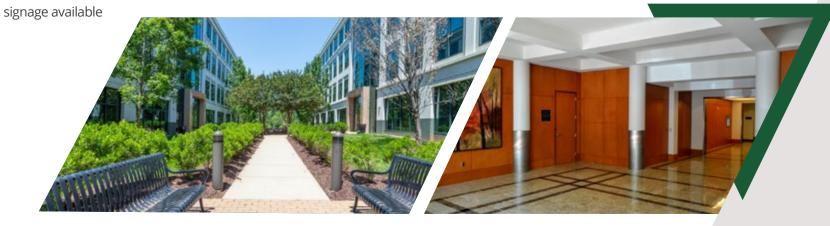

# **BUILDING I** 8010 Arco Corporate Drive

#### **DETAILS**

**Building Size:** 90,448 SF (Entire Building)

1st Floor - 20,126 SF

2nd Floor - 22,818 SF

3rd Floor - 23,772 SF

4th Floor - 23,772 SF

**Ceiling Height:** 10' first floor, 9' upper floors

**Parking Ratio:** 3.5 spaces per 1,000 SF

**Management:** On-site property

management

**Access:** 24/7 building access

**Signage:** Exterior facade

signage available