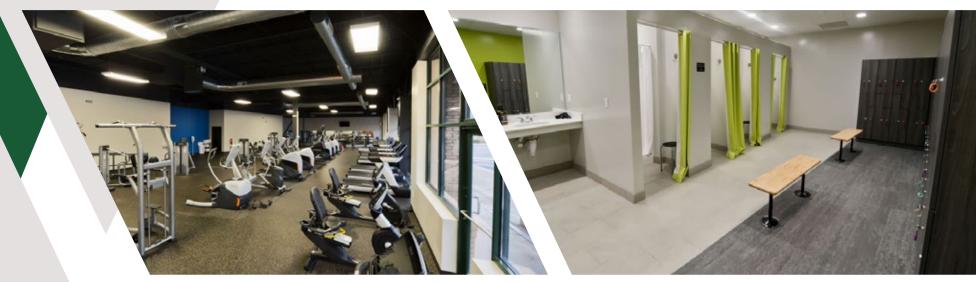

# FITNESS CENTER

Brier Creek Fitness is a 7,600 SF state-of-the-art fitness center exclusive to Brier Creek Corporate Center tenants. Brier Creek Fitness is staffed with a personal trainer and offers cardio and strength training equipment, a variety of group classes as well as locker rooms with showers and towels.