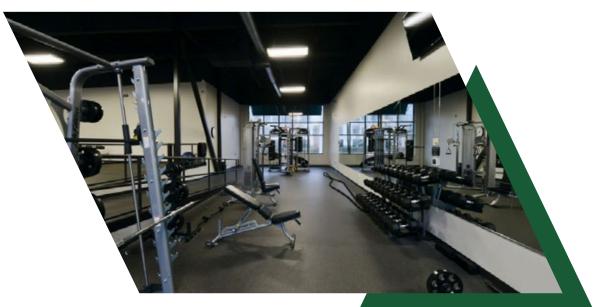

# FITNESS CENTER

Brier Creek Fitness is a 7,600 SF state-of-the-art fitness center exclusive to Brier Creek Corporate Center tenants. Brier Creek Fitness is staffed with a personal trainer and offers cardio and strength training equipment, a variety of group classes as well as locker rooms with showers and towels.