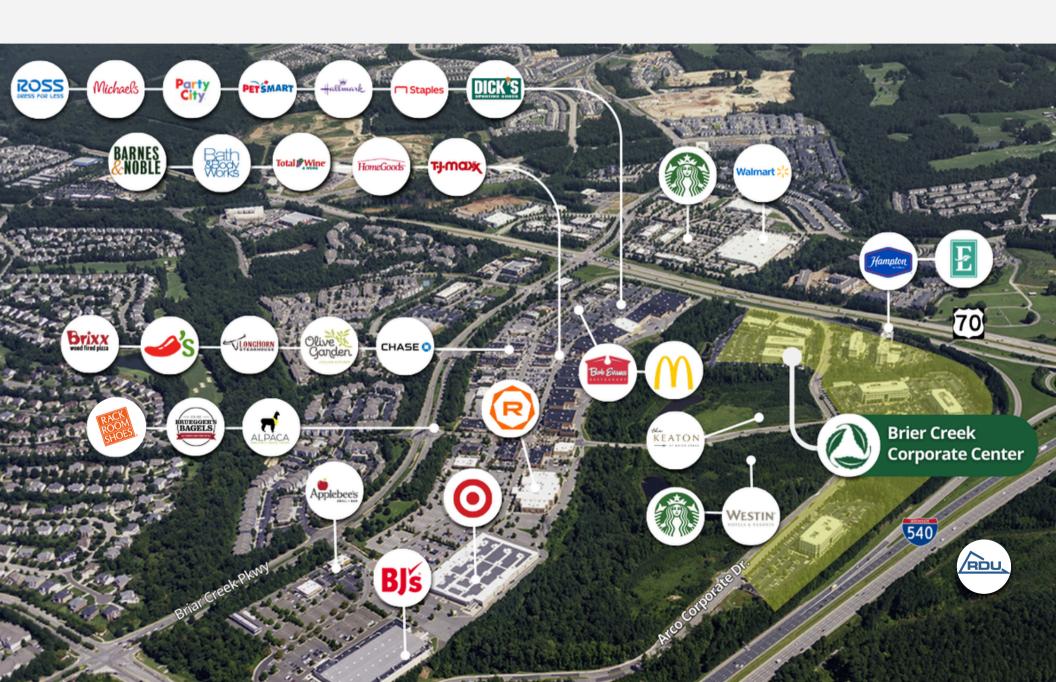

## BRIER CREEK COMMONS

It's a short walk over to Brier Creek Commons shopping center, Raleigh's premier open – air shopping, dining, and entertainment destination.

Shop Brier Creek Commons.com

### NEARBY ACOMMODATIONS & DINING

Nearby accommodations such as Embassy Suites, Hampton Inn, and Westin are directly adjacent to Brier Creek Corporate Center.

### NEARBY AMENITIES AND RESTAURANTS