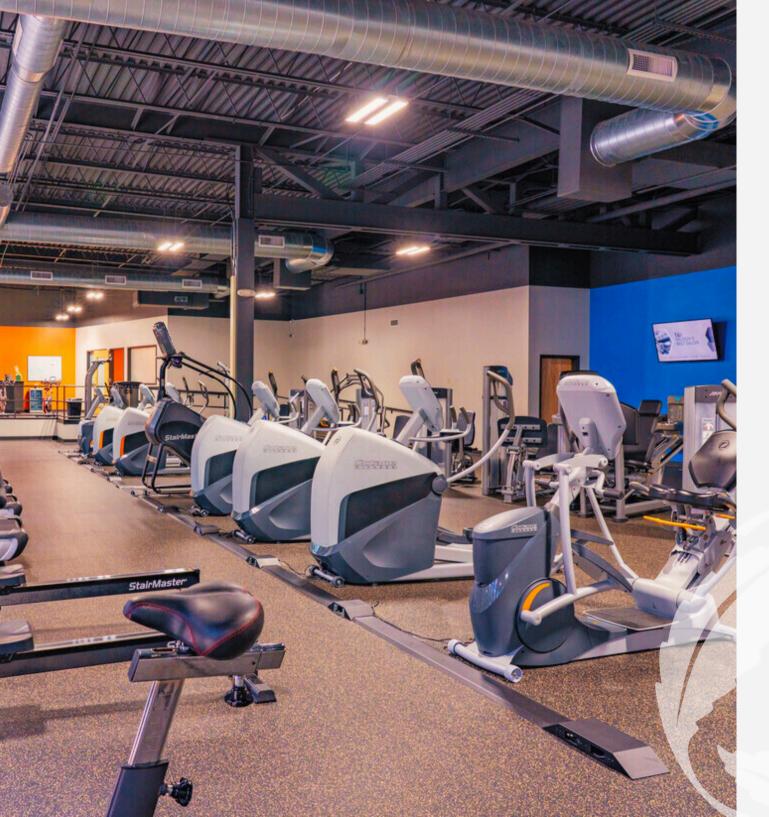

#### **FITNESS CENTER**

Brier Creek Fitness is a 7,600 SF state-of-the-art fitness center exclusive to Brier Creek Corporate Center tenants. Brier Creek Fitness is staffed with a personal trainer and offers cardio and strength training equipment, a variety of group classes as well as locker rooms with showers and towels.